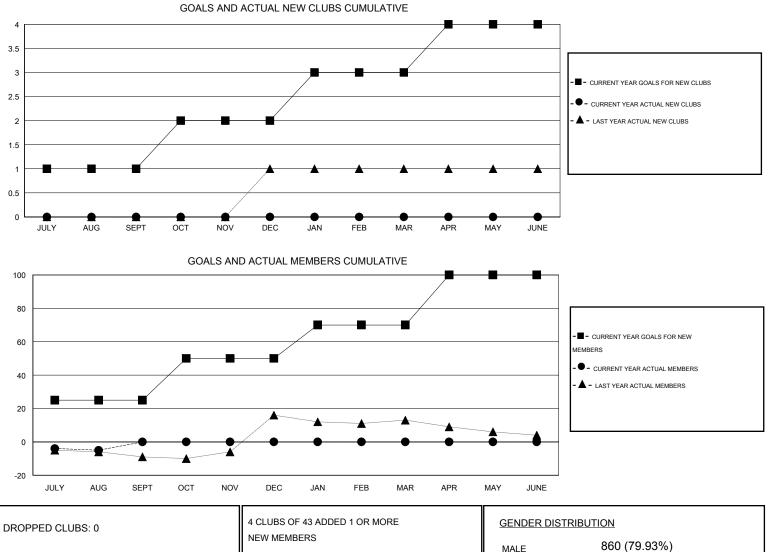

## LOCATION ILLINOIS

| -             |                  | Clubs            |                  |                  | Members               |                    |                                     |                    |                  |  |
|---------------|------------------|------------------|------------------|------------------|-----------------------|--------------------|-------------------------------------|--------------------|------------------|--|
|               | RESUL            | TS FOR 2016-2017 |                  |                  | RESULTS FOR 2016-2017 |                    |                                     |                    |                  |  |
| QUARTER       | NEW CLUB<br>GOAL | NEW CLUBS        | DROPPED<br>CLUBS | NET<br>GAIN/LOSS | QUARTER               | NEW MEMBER<br>GOAL | CHARTER AND<br>NEW MEMBERS<br>ADDED | DROPPED<br>MEMBERS | NET<br>GAIN/LOSS |  |
| JULY/AUG/SEPT | 1                | 0                | 0                | 0                | JULY/AUG/SEPT         | 25                 | 6                                   | 11                 | -5               |  |
| OCT/NOV/DEC   | 1                | 0                | 0                | 0                | OCT/NOV/DEC           | 25                 | 0                                   | 0                  | 0                |  |
| JAN/FEB/MAR   | 1                | 0                | 0                | 0                | JAN/FEB/MAR           | 20                 | 0                                   | 0                  | 0                |  |
| APR/MAY/JUNE  | 1                | 0                | 0                | 0                | APR/MAY/JUNE          | 30                 | 0                                   | 0                  | 0                |  |

| DROPPED CLUBS: 0                    |             | NEW MEMBERS                              | MALE             | 860 (79.93%) |           |
|-------------------------------------|-------------|------------------------------------------|------------------|--------------|-----------|
| DROPPED MEMBERS                     |             |                                          | FEMALE           | 216 (20.07%) |           |
| DECEASED<br>CLUB CANCELLED<br>OTHER | 3<br>0<br>8 | CLICK HERE FOR HEALTH<br>ASSESSMENT DATA | FAMILY UNIT MEMB |              | 166<br>81 |
| TOTAL                               | 11          |                                          | NON-HEAD OF HOU  | SEHOLD       | 85        |